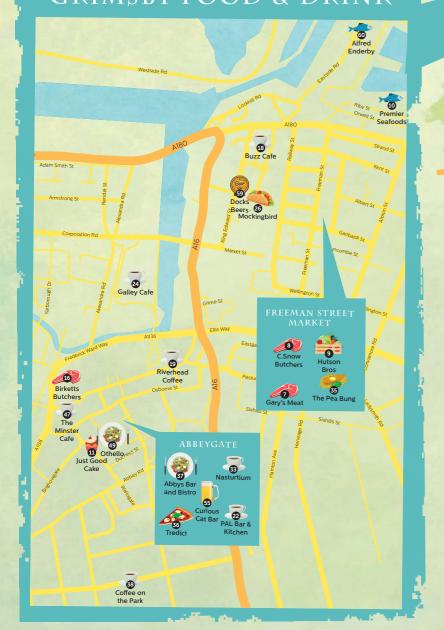

# SHOPS, FARM SHOPS & DELI

- **Deli-licious**, 22 St Peter's Avenue, Cleethorpes, DN35 8HL. Web: deliliciouscleethorpes.co.uk
- 2 Swales Butchers, 17 Waltham Road, Scartho, DN33 2LY. Web: swalesgroup.co.uk
- 3 Message in a Bottle, 91-97 Cambridge Street, Cleethorpes, DN35 8HD.
  Web: miabcleethorpes.net
- 4 Robsons Florist & Greengrocers, 8 Short Street, Cleethorpes, DN35 8LZ.
- Facebook: Robsons Florist and Greengrocers
- **5** Ooof! Scotch Eggs, 32 Cambridge Street, Cleethorpes, DN35 8HD.
  Instagram: @ooof\_eggs
- 6 Robinsons Farm Shop, Grove Farm Cottage, Station Road,
- Grimsby, DN36 4RZ.
  Facebook: Robinson's Farm Shop
- **7** Gary's Meat, Freeman Street Market, Nelson Street, Grimsby, DN32 7DS. Web: freemanstreetmarket.co.uk/gary-s-meat
- 8 C.Snow Butchers, Unit 41, Freeman Street Market, Grimsby, DN32 7AP. Web: freemanstreetmarket.co.uk/c-snow-butchers
- **9 Hutson Bros**, Freeman Street Market, Grimsby, DN32 7DS. Web: freemanstreetmarket.co.uk/hutson-bros
- **10** Premier Seafoods, 3 Riby Street, Grimsby, DN31 3HF. Web: kingcrab.co.uk
- 11 Just Good Cake, 22 Wellowgate, Grimsby, DN32 ORA. Facebook: lustGoodCake
- 2 Scoops Ice Cream, 185 Promenade, Cleethorpes, DN35 8SJ. Facebook: Scoops Cleethorpes
- Fishers Farm Shop, Stallingborough Road, Immingham, DN418BL.
  Facebook: The Farm Shop Stallingborough
- **49 Birketts Butchers**, 259 Heneage Road, Grimsby, DN32 9NR. Web: birkettsbutchers.co.uk
- Birketts Butchers, 162 Cromwell Road, Grimsby, DN31 2BA.
  Web: birkettsbutchers.co.uk

**16 Birketts Butchers**, Grimsby Top Town Market, Stall E16, Grimsby, DN31 1EB.

Web: birkettsbutchers.co.uk

## **CAFES. TEAROOMS & RESTAURANTS**

- Seven Tea Four, 74 Bluestone Lane, Immingham, DN40 2EJ. Web: seventeafour.co.uk
- Buzz Cafe, Prince Albert Gardens, North East Lincolnshire, DN31 3AT.
  Facebook: BuzzCafe
- 19 Riverhead Coffee, 110 Victoria Street West, Grimsby, DN31 1BA. Facebook: Riverhead Coffee
- Riverhead Coffee, St Peter's Avenue, Cleethorpes, DN35 8HQ. Facebook: Riverhead Coffee
- 21 Papa's Fish and Chips, Promenade, Cleethorpes, DN35 8SF. Web: papasfishandchips.com/cleethorpes/
- PAL Bar & Kitchen, 18 Abbeygate, Grimsby, DN31 IJY. Web: palbar.co.uk
- The Pig & Whistle at Healing Manor Hotel, Healing Manor, Stallingborough Road, Healing, Grimsby, DN41 7QF. Web: healingmanorhotel.co.uk
- Galley Café, Grimsby Fishing Heritage Centre, Alexandra Dock, Grimsby, DN31 1UZ. Web: fishingheritage.com
- Steels, 10-12 Market Street, Cleethorpes, DN35 8LY. Web: steelscornerhouse.co.uk
- Mockingbird, The Church, King Edward Street, Grimsby, DN31 3JD.
  Web: mockingbirdstreetfood.com
- 2 Landmark Café & Restaurant, Barton Street, Ashby Cum Fenby, DN37 ORU. Web: landmarkcafeandrestaurant.co.uk
- **23** Poppins Cafe, 86 Mendip Avenue, Grimsby, DN33 3AN. Facebook: Poppins Café
- 29 Bentleys Coffee Shop, Wilton Road, Vintage & Antiques Centre, Grimsby, DN36 4AW.
  Facebook: Bentleys Coffee Shop
- Gallaghers, 20 St Peter's Avenue, Cleethorpes, DN35 8HL. Web: gallagherscleethorpes.co.uk

- 3 Choc-o-latte, 69 St Peter's Avenue, Cleethorpes, DN35 8HF. Facebook: Choco-O-Latte Coffee Shop
- The Blue Dragonfly Tearoom, 14 High Street, Waltham, DN37 OLL.
  Facebook: The Blue Dragonfly Tearoom
- Nasturtium, 1 Abbeygate, Grimsby, DN31 1JY.
  Web: nasturtiumbistro.co.uk
- 34 Jonny Donuts and Olivers Eatery, 65 Central Promenade, Cleethorpes, DN35 8SE.
  Web: jonnydonutsandolivers.co.uk
- The Pea Bung, Freeman Street Market, Grimsby, DN32 7DS. Facebook: The Pea Bung
- Tredici, 15 Abbey Gate, Grimsby, DN31 1JY.
  Web: tredici.co.uk
- 37 Abbys Bar and Bistro, 12-16 Abbeygate, Grimsby, DN31 1JY. Web: abbysbistro.co.uk
- Coffee on the Park, People's Park, Welholme Road, Grimsby, DN32 OND.
  Facebook: Coffee on the Park
- The Kingsway Hotel, Kingsway, Cleethorpes, DN35 OAE. Web: kingswayhotel.co.uk
- **40** Ocean Fish Bar, Ocean Fish Bar, 50 St Peter's Avenue, Cleethorpes, DN35 8HP.
  Web: oceanfishbar-cleethorpes.co.uk
- 4 Laceby Manor, Barton Street, Laceby, DN37 7LD. Web: lacebymanor.co.uk
- 42 Stallingborough Grange, Riby Road, Grimsby, DN41 8BU. Web: stallingboroughgrange.co.uk
- 43 Hall Farm & Restaurant, Hall Farm Cottage, Ashby Lane, Ashby Cum Fenby, Grimsby, DN37 ORT.
  Web: hallfarmhotelandrestaurant.co.uk
- Millfields Hotel, 53 Bargate, Grimsby, DN34 5AD. Web: millfieldshotel.co.uk
- 45 Ernie Becketts, 21 Market Street, Cleethorpes, DN35 8LY. Facebook: Ernie Becketts Ltd
- Firethorn Cottage, 1 Cemetery Road, Grimsby, DN37 7EP. Web: firethorncottage.com
- 47 The Minster Cafe, Grimsby Minster, St. James Square, Grimsby, DN31 IJN.
  Web: grimsbyminster.com
- 48 The Coach House, Field House Road, Humberston, Grimsby, DN36 4UJ.
  Web: thecoachy.com
- 49 Othello, 25 Bethlehem Street, Grimsby DN31 1JN. Web: othellorestaurant.com
- The Fisherman's Arms, 25 Wardall Street, Cleethorpes DN35 8HA.
  Web: lincspubs.co.uk/the-fishermans-arms/

- **51** Coastal Hut Cafe, 1 High Street, Cleethorpes, DN35 8LA. Facebook: Coastal Hut Cafe
- **52** Folk Cleethorpes, 30 Cambridge Street, Cleethorpes, DN35 8HD.
  Facebook: Folk Cleethorpes
- The Ship Inn, Main Road, Barnoldby Le Beck, Grimsby, DN37 OBG.
  Web: theshipinnbarnoldby.com

## **PUBS & BREWERIES**

- The Signal Box Inn, Lakeside King's Road, Cleethorpes, DN35 OAG.
  Web: cclr.co.uk
- **53** Curious Cat Bar, 39 Bethlehem Street, Grimsby, DN31 1JQ. Web: curiouscatbar.co.uk
- **55** The Bobbin, 12 High Street, Cleethorpes, DN35 8JN Facebook: The Bobbin Cleethorpes
- Willy's Pub & Brewery, 17 Highcliff Road, Cleethorpes, DN35 8RQ. Facebook: Willy's Cleethorpes
- 58 Tilted Barrel, 2 Kirk Gate Waltham, Grimsby, DN37 OLS. Facebook: The Tilted Barrel
- Docks Beers, The Church, King Edward Street, Grimsby, DN31 3JD. Web: docksbeers.com/brewery/

# **PRODUCERS & FOOD EXPERIENCES**

- **60** Alfred Enderby, Maclure Street, Grimsby, DN31 3NE. Web: alfredenderby.co.uk
- **10 Duffy's**, 2E, Wilton Road, Humberston Business Park, Humberston, DN36 4BJ. Web: duffyschocolate.co.uk
- The Chocolat Story, The Limes, Farm Lane, Grimsby, DN37 7EE.
  Web: thechocolatstory.com
- 63 Old Clee Bakery, 176-178 Clee Road, Grimsby, DN32 8NG. Web: oldcleebakery.co.uk
- **64** Waltham Windmill Trust, Waltham Windmill, Brigsley Road, Waltham DN37 OJZ.
  Web: walthamwindmill.org.uk
- **65 Peaks Top Farm**, New Waltham, Grimsby, DN36 4RS. Facebook: Peaks Top Farm Grimsby