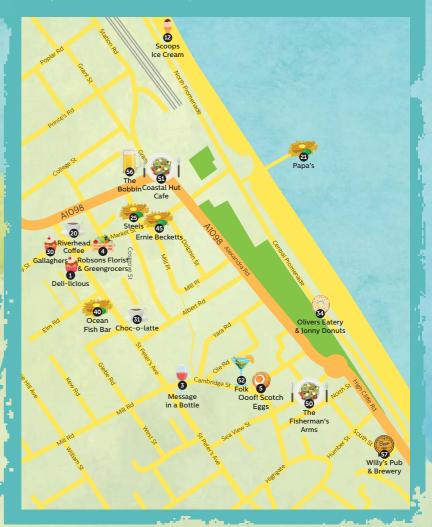

# SHOPS, FARM SHOPS & DELI

- **Deli-licious**, 22 St Peter's Avenue, Cleethorpes, DN35 8HL. Web: deliliciouscleethorpes.co.uk
- 2 Swales Butchers, 17 Waltham Road, Scartho, DN33 2LY. Web: swalesgroup.co.uk
- 3 Message in a Bottle, 91-97 Cambridge Street, Cleethorpes, DN35 8HD.
  Web: miabcleethorpes.net
- 4 Robsons Florist & Greengrocers, 8 Short Street, Cleethorpes, DN35 8LZ.
- Facebook: Robsons Florist and Greengrocers
- **5** Ooof! Scotch Eggs, 32 Cambridge Street, Cleethorpes, DN35 8HD.
  Instagram: @ooof\_eggs
- 6 Robinsons Farm Shop, Grove Farm Cottage, Station Road,
- Grimsby, DN36 4RZ.
  Facebook: Robinson's Farm Shop
- **7** Gary's Meat, Freeman Street Market, Nelson Street, Grimsby, DN32 7DS. Web: freemanstreetmarket.co.uk/gary-s-meat
- 8 C.Snow Butchers, Unit 41, Freeman Street Market, Grimsby, DN32 7AP. Web: freemanstreetmarket.co.uk/c-snow-butchers
- **9 Hutson Bros**, Freeman Street Market, Grimsby, DN32 7DS. Web: freemanstreetmarket.co.uk/hutson-bros
- **10** Premier Seafoods, 3 Riby Street, Grimsby, DN31 3HF. Web: kingcrab.co.uk
- 11 Just Good Cake, 22 Wellowgate, Grimsby, DN32 ORA. Facebook: lustGoodCake
- 2 Scoops Ice Cream, 185 Promenade, Cleethorpes, DN35 8SJ. Facebook: Scoops Cleethorpes
- Fishers Farm Shop, Stallingborough Road, Immingham, DN418BL.
  Facebook: The Farm Shop Stallingborough
- **49 Birketts Butchers**, 259 Heneage Road, Grimsby, DN32 9NR. Web: birkettsbutchers.co.uk
- Birketts Butchers, 162 Cromwell Road, Grimsby, DN31 2BA.
  Web: birkettsbutchers.co.uk

**16 Birketts Butchers**, Grimsby Top Town Market, Stall E16, Grimsby, DN31 1EB.

Web: birkettsbutchers.co.uk

## **CAFES. TEAROOMS & RESTAURANTS**

- Seven Tea Four, 74 Bluestone Lane, Immingham, DN40 2EJ. Web: seventeafour.co.uk
- Buzz Cafe, Prince Albert Gardens, North East Lincolnshire, DN31 3AT.
  Facebook: BuzzCafe
- 19 Riverhead Coffee, 110 Victoria Street West, Grimsby, DN31 1BA. Facebook: Riverhead Coffee
- Riverhead Coffee, St Peter's Avenue, Cleethorpes, DN35 8HQ. Facebook: Riverhead Coffee
- 21 Papa's Fish and Chips, Promenade, Cleethorpes, DN35 8SF. Web: papasfishandchips.com/cleethorpes/
- PAL Bar & Kitchen, 18 Abbeygate, Grimsby, DN31 IJY. Web: palbar.co.uk
- The Pig & Whistle at Healing Manor Hotel, Healing Manor, Stallingborough Road, Healing, Grimsby, DN41 7QF. Web: healingmanorhotel.co.uk
- Galley Café, Grimsby Fishing Heritage Centre, Alexandra Dock, Grimsby, DN31 1UZ. Web: fishingheritage.com
- Steels, 10-12 Market Street, Cleethorpes, DN35 8LY. Web: steelscornerhouse.co.uk
- Mockingbird, The Church, King Edward Street, Grimsby, DN31 3JD.
  Web: mockingbirdstreetfood.com
- 2 Landmark Café & Restaurant, Barton Street, Ashby Cum Fenby, DN37 ORU. Web: landmarkcafeandrestaurant.co.uk
- **23** Poppins Cafe, 86 Mendip Avenue, Grimsby, DN33 3AN. Facebook: Poppins Café
- 29 Bentleys Coffee Shop, Wilton Road, Vintage & Antiques Centre, Grimsby, DN36 4AW.
  Facebook: Bentleys Coffee Shop
- Gallaghers, 20 St Peter's Avenue, Cleethorpes, DN35 8HL. Web: gallagherscleethorpes.co.uk

- 3 Choc-o-latte, 69 St Peter's Avenue, Cleethorpes, DN35 8HF. Facebook: Choco-O-Latte Coffee Shop
- The Blue Dragonfly Tearoom, 14 High Street, Waltham, DN37 OLL.
  Facebook: The Blue Dragonfly Tearoom
- Nasturtium, 1 Abbeygate, Grimsby, DN31 1JY.
  Web: nasturtiumbistro.co.uk
- 34 Jonny Donuts and Olivers Eatery, 65 Central Promenade, Cleethorpes, DN35 8SE.
  Web: jonnydonutsandolivers.co.uk
- The Pea Bung, Freeman Street Market, Grimsby, DN32 7DS. Facebook: The Pea Bung
- Tredici, 15 Abbey Gate, Grimsby, DN31 1JY.
  Web: tredici.co.uk
- 37 Abbys Bar and Bistro, 12-16 Abbeygate, Grimsby, DN31 1JY. Web: abbysbistro.co.uk
- Coffee on the Park, People's Park, Welholme Road, Grimsby, DN32 OND.
  Facebook: Coffee on the Park
- The Kingsway Hotel, Kingsway, Cleethorpes, DN35 OAE. Web: kingswayhotel.co.uk
- **40** Ocean Fish Bar, Ocean Fish Bar, 50 St Peter's Avenue, Cleethorpes, DN35 8HP.
  Web: oceanfishbar-cleethorpes.co.uk
- 4 Laceby Manor, Barton Street, Laceby, DN37 7LD. Web: lacebymanor.co.uk
- 42 Stallingborough Grange, Riby Road, Grimsby, DN41 8BU. Web: stallingboroughgrange.co.uk
- 43 Hall Farm & Restaurant, Hall Farm Cottage, Ashby Lane, Ashby Cum Fenby, Grimsby, DN37 ORT.
  Web: hallfarmhotelandrestaurant.co.uk
- Millfields Hotel, 53 Bargate, Grimsby, DN34 5AD. Web: millfieldshotel.co.uk
- 45 Ernie Becketts, 21 Market Street, Cleethorpes, DN35 8LY. Facebook: Ernie Becketts Ltd
- Firethorn Cottage, 1 Cemetery Road, Grimsby, DN37 7EP. Web: firethorncottage.com
- 47 The Minster Cafe, Grimsby Minster, St. James Square, Grimsby, DN31 IJN.
  Web: grimsbyminster.com
- 48 The Coach House, Field House Road, Humberston, Grimsby, DN36 4UJ.
  Web: thecoachy.com
- 49 Othello, 25 Bethlehem Street, Grimsby DN31 1JN. Web: othellorestaurant.com
- The Fisherman's Arms, 25 Wardall Street, Cleethorpes DN35 8HA.
  Web: lincspubs.co.uk/the-fishermans-arms/

- **51** Coastal Hut Cafe, 1 High Street, Cleethorpes, DN35 8LA. Facebook: Coastal Hut Cafe
- **52** Folk Cleethorpes, 30 Cambridge Street, Cleethorpes, DN35 8HD.
  Facebook: Folk Cleethorpes
- The Ship Inn, Main Road, Barnoldby Le Beck, Grimsby, DN37 OBG.
  Web: theshipinnbarnoldby.com

## **PUBS & BREWERIES**

- The Signal Box Inn, Lakeside King's Road, Cleethorpes, DN35 OAG.
  Web: cclr.co.uk
- **53** Curious Cat Bar, 39 Bethlehem Street, Grimsby, DN31 1JQ. Web: curiouscatbar.co.uk
- **55** The Bobbin, 12 High Street, Cleethorpes, DN35 8JN Facebook: The Bobbin Cleethorpes
- Willy's Pub & Brewery, 17 Highcliff Road, Cleethorpes, DN35 8RQ. Facebook: Willy's Cleethorpes
- 58 Tilted Barrel, 2 Kirk Gate Waltham, Grimsby, DN37 OLS. Facebook: The Tilted Barrel
- Docks Beers, The Church, King Edward Street, Grimsby, DN31 3JD. Web: docksbeers.com/brewery/

# **PRODUCERS & FOOD EXPERIENCES**

- **60** Alfred Enderby, Maclure Street, Grimsby, DN31 3NE. Web: alfredenderby.co.uk
- **10 Duffy's**, 2E, Wilton Road, Humberston Business Park, Humberston, DN36 4BJ. Web: duffyschocolate.co.uk
- The Chocolat Story, The Limes, Farm Lane, Grimsby, DN37 7EE.
  Web: thechocolatstory.com
- 63 Old Clee Bakery, 176-178 Clee Road, Grimsby, DN32 8NG. Web: oldcleebakery.co.uk
- **64** Waltham Windmill Trust, Waltham Windmill, Brigsley Road, Waltham DN37 OJZ.
  Web: walthamwindmill.org.uk
- **65 Peaks Top Farm**, New Waltham, Grimsby, DN36 4RS. Facebook: Peaks Top Farm Grimsby